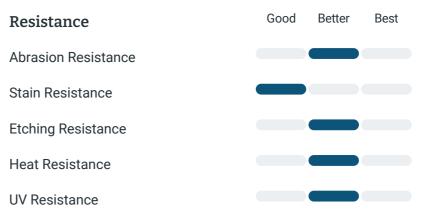

# Cleaning & Maintentance

Needs to be sealed regularly. Clean with non abrasive cloth or sponge with mild soap and warm water. A natural stone cleaner with protectant is recommended. Do not cut directly on the countertops and use trivets for hot pans.